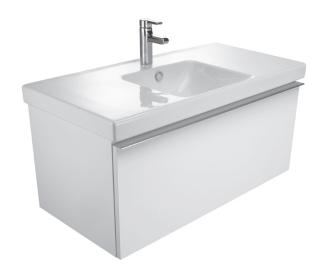

## Reach 1020 mm Base Unit

Reach offers a combination of striking contemporary design and a range of practical, solution-driven products to meet the demands of the modern bathroom. Designed with a subtle fusion of curves and angles, the Reach collection provides compact and standard-size pieces as well as vanity tops with co-ordinating washstands.

- Separate drawer
- Co-ordinating Mirrors
- All unit drawers/doors are soft close
- Catalysed Polyurethane topcoat
- Ergonomically comfortable unit height

|         | Product                                            | 4031W Reach base unit<br>1020 mm x 485 mm x 450 mm                                                                             |
|---------|----------------------------------------------------|--------------------------------------------------------------------------------------------------------------------------------|
|         | Colours/finishes                                   | White (-HU), Grey Anthracite (-442),<br>Dark Oak (-NR)                                                                         |
|         | Weight (kg)                                        | 24                                                                                                                             |
| 450     | Fixings                                            | Fixings not included<br>(It is the responsibility of the installer<br>to use suitable fixings for the<br>installation in hand) |
|         | Complementary items                                | 18571W Reach 1050 mm vanity top,<br>1 tap hole, 1050 mm x 500 mm                                                               |
|         |                                                    | 4036W-NA Reach 1050 mm with halogen light                                                                                      |
|         |                                                    | 4033W Reach optional pair of feet -<br>H350 mm                                                                                 |
|         | Design linked<br>items                             | Reach sanitary ware                                                                                                            |
| or      | Guarantee                                          | 2 years                                                                                                                        |
| er<br>g | To order, please use th<br>reference, e.g HU for v | ne product code and add the colour/finish white.                                                                               |