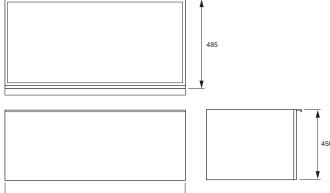

- Separate drawer
- Co-ordinating Mirrors
- All unit drawers/doors are soft close
- Catalysed Polyurethane topcoat
- Ergonomically comfortable unit height

|         | Product                                            | 4031W Reach base unit<br>1020 mm x 485 mm x 450 mm                                                                             |
|---------|----------------------------------------------------|--------------------------------------------------------------------------------------------------------------------------------|
|         | Colours/finishes                                   | White (-HU), Grey Anthracite (-442),<br>Dark Oak (-NR)                                                                         |
|         | Weight (kg)                                        | 24                                                                                                                             |
| 450     | Fixings                                            | Fixings not included<br>(It is the responsibility of the installer<br>to use suitable fixings for the<br>installation in hand) |
|         | Complementary items                                | 18571W Reach 1050 mm vanity top,<br>1 tap hole, 1050 mm x 500 mm                                                               |
|         |                                                    | 4036W-NA Reach 1050 mm with halogen light                                                                                      |
|         |                                                    | 4033W Reach optional pair of feet -<br>H350 mm                                                                                 |
|         | Design linked<br>items                             | Reach sanitary ware                                                                                                            |
| or      | Guarantee                                          | 2 years                                                                                                                        |
| er<br>g | To order, please use th<br>reference, e.g HU for v | ne product code and add the colour/finish white.                                                                               |

## Dimensions (mm)

**Furniture Care:** Although designed for bathroom use, as with all products, this cabinet will deteriorate if subjected to excessive water spillage or condensation. It is highly recommended that the bathroom is well ventilated using a suitable extractor fan. Any wate spills must be mopped dry after use. Cleaning materials containing abrasives and strong acids should not be used.